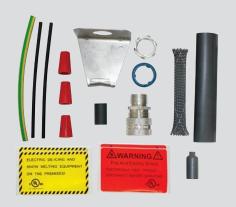

#### **SRK00 Hard Wired Power Connection Kit**

Contains labels, pipe mounting bracket, box connector, wire nuts and heat shrink tubing to make electrical supply connection to a metal junction box. Includes one end seal.