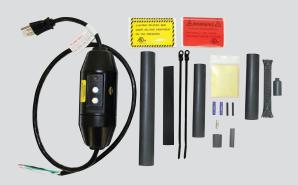

### SRK08 Plug in 120V Connection Kit with GFEP Device

Contains labels, GFEP protection device with 120V plug, cable ties, crimp type connectors, heat shrink tubing and labels. Includes one end seal.