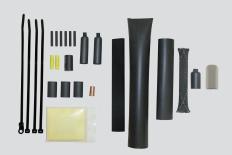

#### **SRK10 Splice and Tee Kit**

Contains heat shrink tubing and other materials to make one splice or one tee connection. Also includes one end seal.