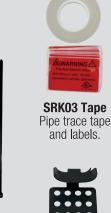

SRK17

11 & 13mm Gel end seal

| MODEL | UPC   | DESCRIPTION                                                     | WEIGHT   |
|-------|-------|-----------------------------------------------------------------|----------|
| SRK00 | 40462 | Hard wired power connection kit, includes end seal              | 0.3 lbs. |
| SRK02 | 40461 | Connection kit, includes end seal                               | 0.3 lbs. |
| SRK03 | 40464 | Pipe trace tape (66ft) and 10 labels per package                | 1.0 lbs. |
| SRK04 | 61713 | 2.5" x 50 yards 2 mil foil tape                                 | 1.6 lbs. |
| SRK08 | 40466 | Plug in 120V connection kit with GFEP device, includes end seal | 1.0 lbs. |
| SRK10 | 40468 | Weatherproof splice/tee kit, includes end seal                  | 0.2 lbs. |
| SRK12 | 40470 | End seal kit (2 per package)                                    | 0.1 lbs. |
| SRK13 | 40472 | Roof clip (25 per package)                                      | 0.2 lbs. |
| SRK14 | 40473 | 3M VHB double sided acrylic foam pads (25 per package)          | 0.1 lbs. |
| SRK15 | 40476 | Downspout hanger and cable ties                                 | 0.3 lbs. |
| SRK17 | 40477 | 11 & 13mm Gel end seal                                          | 0.1 lbs. |