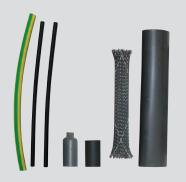

#### **SRK02 Connection Kit**

Contains heat shrink tubing and woven braid. Also includes one end seal.